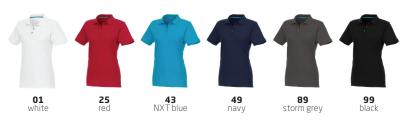

available colours

THIS PRODUCT HAS BEEN DECORATED WITH GOTS/GRS CERTIFIED PRINT

XL 2XL

56

30 pieces per carton

53

S Screenprint

47 50